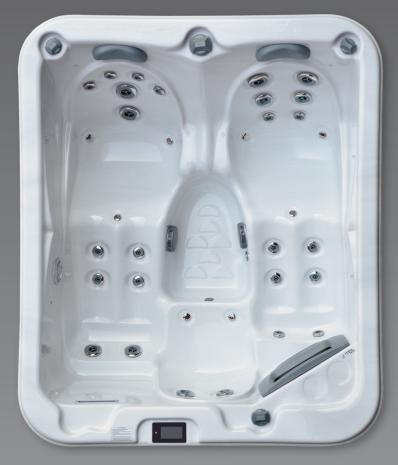

## Hot Air Massage System

The Oasis Spas Heatwave range features our new 400w preheated hot air jet system with an added array of soothing air massage jets.

### Award-winning R18 insulation

Oasis Spas are the only tubs to feature the award-winning R18plus full-foam insulation system, which locks heat into the tub and prevents it escaping to the atmosphere.

#### Performance

Control System Heater Pack Jet Pumps Hot Air Pump Circulation Pump Hydro Jets Air Jets Filtration Ozonator

Gecko in.K1001 Gecko in.YE3 3kW 1x 3hp 1x 400w 1x 0.35hp 26 8 Twin PureBlue Filters Yes