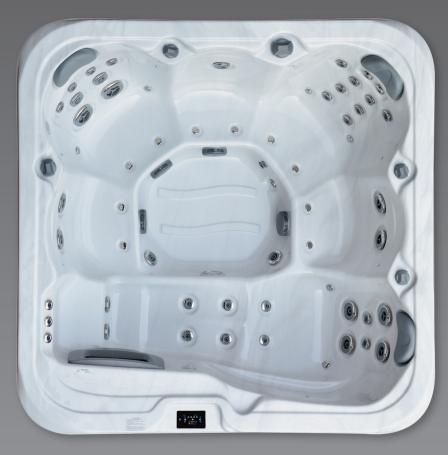

#### **Specification**

| Dimensions            | 2000x2000x820mm        |
|-----------------------|------------------------|
| Water Volume          | 860 Litres             |
| Dry Weight            | 299kg                  |
| Power Required        | 32 Amps                |
| Loungers              | 1                      |
| Seats                 | 5                      |
| Insulation            | R18 Full Foam          |
| Side Skirt Insulation | Aluminium Wrap         |
|                       | 15mm Foam              |
| Shell                 | 6-Layer Lucite Acrylic |
| Thermal Cover         | Included               |

#### Performance

Control System Heater Pack Jet Pumps Hot Air Pump Circulation Pump Hydro Jets Air Jets Filtration Ozonator

Gecko in.K1001 Gecko in.YE3 3kW 2x 3hp 1x 400w 1x 0.35hp 39 16 Twin PureBlue Filters Yes

### Entertainment

| Bluetooth Audio | Gecko in.Stream 2  |
|-----------------|--------------------|
| Speakers        | 2x Transducer      |
|                 | 1x Subwoofer       |
| WiFi            | Optional           |
| Lighting        | Waterline LEDs     |
|                 | Big Underwater LED |
|                 | LED Corner Panels  |
| Water Features  | 3x Roman Fountains |