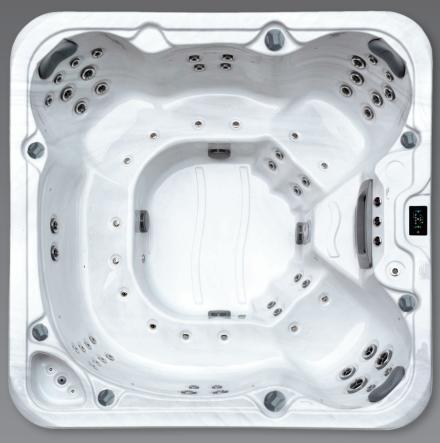

#### **Specification**

| Dimensions            | 2180x2180x920mm        |
|-----------------------|------------------------|
| Water Volume          | 1490 Litres            |
| Dry Weight            | 363kg                  |
| Power Required        | 32 Amps                |
| Loungers              | 0                      |
| Seats                 | 7                      |
| Insulation            | R18 Full Foam          |
| Side Skirt Insulation | Aluminium Wrap         |
|                       | 15mm Foam              |
| Shell                 | 6-Layer Lucite Acrylic |
| Thermal Cover         | Included               |

#### Performance

Control System Heater Pack Jet Pumps Hot Air Pump Circulation Pump Hydro Jets Air Jets Filtration Ozonator

Gecko in.K1001 Gecko in.YE3 3kW 2x 3hp 1x 400w 1x 0.35hp 48 14 Twin PureBlue Filters Yes

#### Entertainment

| Bluetooth Audio | Gecko in.Stream 2     |
|-----------------|-----------------------|
| Speakers        | 2x Transducer         |
|                 | 1x Subwoofer          |
| WiFi            | Optional              |
| Lighting        | Waterline LEDs        |
|                 | Big Underwater LED    |
|                 | LED Corner Panels     |
| Water Features  | 3x Roman Fountains    |
|                 | Integrated Ice Bucket |