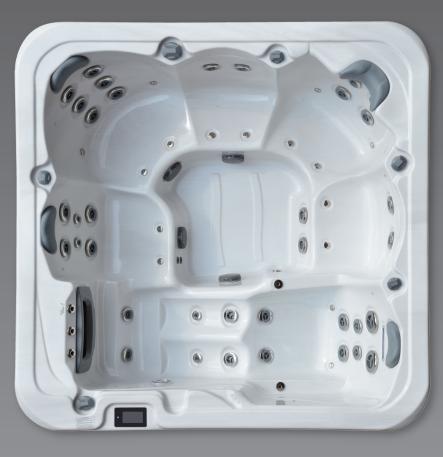

#### **Specification**

| Dimensions            | 2180x2180x920mm        |
|-----------------------|------------------------|
| Water Volume          | 1480 Litres            |
| Dry Weight            | 369kg                  |
| Power Required        | 32 Amps                |
| Loungers              | 1                      |
| Seats                 | 5                      |
| Insulation            | R18 Full Foam          |
| Side Skirt Insulation | Aluminium Wrap         |
|                       | 15mm Foam              |
| Shell                 | 6-Layer Lucite Acrylic |
| Thermal Cover         | Included               |

#### Performance

Control System Heater Pack Jet Pumps Hot Air Pump Circulation Pump Hydro Jets Air Jets Filtration Ozonator

Gecko in.K1001 Gecko in.YE3 3kW 2x 3hp 1x 400w 1x 0.35hp 46 16 Twin PureBlue Filters Yes

#### Entertainment

| Bluetooth Audio | Gecko in.Stream 2  |
|-----------------|--------------------|
| Speakers        | 2x Transducer      |
|                 | 1x Subwoofer       |
| WiFi            | Optional           |
| Lighting        | Waterline LEDs     |
|                 | Big Underwater LED |
|                 | LED Corner Panels  |
| Water Features  | 3x Roman Fountains |
|                 | 1x 6" Waterfall    |