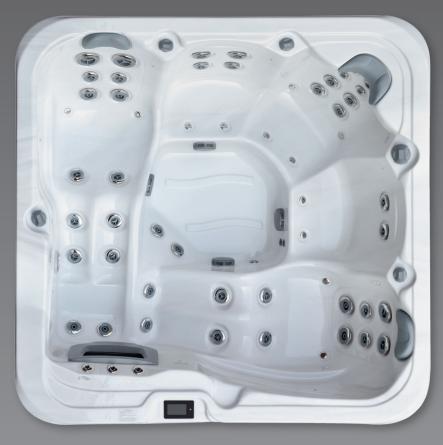

#### **Specification**

| Dimensions            | 2120x2120x920mm        |
|-----------------------|------------------------|
| Water Volume          | 1350 Litres            |
| Dry Weight            | 391kg                  |
| Power Required        | 32 Amps                |
| Loungers              | 2                      |
| Seats                 | 3                      |
| Insulation            | R18 Full Foam          |
| Side Skirt Insulation | Aluminium Wrap         |
|                       | 15mm Foam              |
| Shell                 | 6-Layer Lucite Acrylic |
| Thermal Cover         | Included               |

#### Performance

Control System Heater Pack Jet Pumps Hot Air Pump Circulation Pump Hydro Jets Air Jets Filtration Ozonator

Gecko in.K1001 Gecko in.YE3 3kW 2x 3hp 1x 400w 1x 0.35hp 48 12 Twin PureBlue Filters Yes

#### Entertainment

| Bluetooth Audio | Gecko in.Stream 2  |
|-----------------|--------------------|
| Speakers        | 2x Transducer      |
|                 | 1x Subwoofer       |
| WiFi            | Optional           |
| Lighting        | Waterline LEDs     |
|                 | Big Underwater LED |
|                 | LED Corner Panels  |
| Water Features  | 3x Roman Fountains |