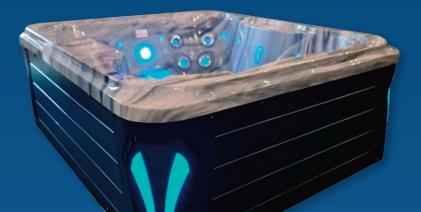

# **AURORA LIGHTING**

All models in the Aurora range feature RGB illuminated jets, waterline LEDs and corner panels

### Entertainment

| Big Underwater LED  | Yes (Colour Changing) |
|---------------------|-----------------------|
| LED Waterline Light | Yes (Colour Changing) |
| Aurora Jet Lighting | Yes                   |
| Cup/Glass Holders   | 4                     |
| Fountains           | No                    |
| Waterfall           | No                    |
| WiFi                | Optional              |
| Bluetooth Audio     | Optional              |