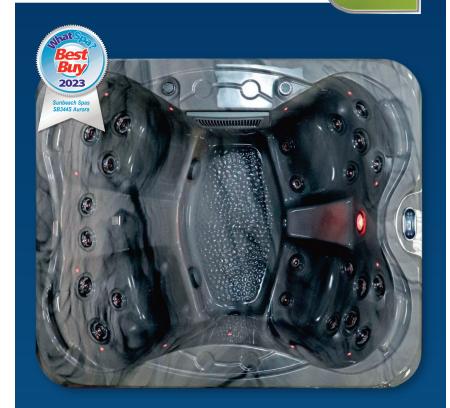

# **AURORA LIGHTING**

All models in the Aurora range feature RGB illuminated jets, waterline LEDs and corner panels

#### Specification

| Dimensions             | 2150 x 1800 x 800mm               |
|------------------------|-----------------------------------|
| Water Volume           | 1100 Litres                       |
| Power Requirement      | 13 / 20 Amps                      |
| Seating Configuration  | 5 Seats                           |
| HSG282 Compliant       | Yes (*as a 4-seater)              |
| Insulation             | Super R10 Base & Sides            |
| Shell                  | Aristech <sup>®</sup> USA Acrylic |
| Lockable Thermal Cover | Included                          |

## Performance

| Heater Pack        | Balboa® BP200UX 2kW    |
|--------------------|------------------------|
| Control System     | Balboa® TP500S         |
| Filtration         | Twin Filter            |
| Ozonator           | 1x 50mG                |
| Air Control Valves | 2                      |
| Jet Pumps          | 1x 3hp Twin Speed      |
| Circulation Pump   | 1x 0.35hp Single Speed |
| Total Jets         | 24                     |

### Entertainment

| Big Underwater LED  | Yes (Colour Changing) |
|---------------------|-----------------------|
| LED Waterline Light | Yes (Colour Changing) |
| Aurora Jet Lighting | Yes                   |
| Cup/Glass Holders   | 4                     |
| Fountains           | No                    |
| Waterfall           | No                    |
| WiFi                | Optional              |
| Bluetooth Audio     | Optional              |