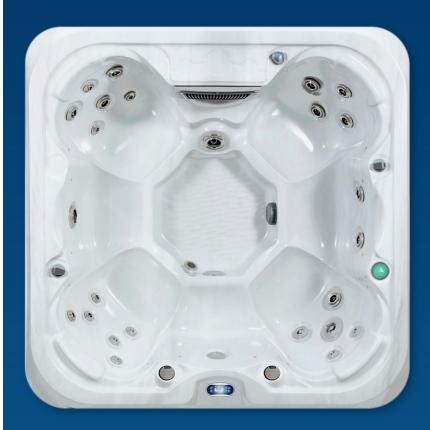

## **Specification** Dimensions 2000 x 2000 x 800mm Water Volume 1200 Litres **Power Requirement** 13 / 20 Amps 7 Seats **Seating Configuration HSG282** Compliant Yes (\*as a 5-seater) Super R10 Base & Sides Insulation Shell Aristech® USA Acrylic Lockable Thermal Cover Included

| Entertainment       |                       |
|---------------------|-----------------------|
| Big Underwater LED  | Yes (Colour Changing) |
| LED Waterline Light | Yes (Colour Changing) |
| Aurora Jet Lighting | No                    |
| Cup/Glass Holders   | 4 + 1x LED Cup Holder |
| Fountains           | No                    |
| Waterfall           | No                    |
| WiFi                | Optional              |
| Bluetooth Audio     | Yes - 2x Speakers     |