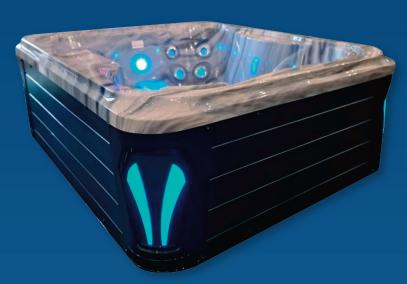

## **AURORA LIGHTING**

All models in the Aurora range feature RGB illuminated jets, waterline LEDs and corner panels

| Specif | ication |
|--------|---------|
|        |         |

| Dimensions             | 1900 x 1350 x 780mm    |
|------------------------|------------------------|
| Water Volume           | 600 Litres             |
| Power Requirement      | 13 / 20 Amps           |
| Seating Configuration  | 2 Loungers             |
| HSG282 Compliant       | No                     |
| Insulation             | Super R10 Base & Sides |
| Shell                  | Aristech® USA Acrylic  |
| Lockable Thermal Cover | Included               |

## Entertainment

| Big Underwater LED  | Yes (Colour Changing) |
|---------------------|-----------------------|
| LED Waterline Light | Yes (Colour Changing) |
| Aurora Jet Lighting | Yes                   |
| Cup/Glass Holders   | 2                     |
| Fountains           | No                    |
| Waterfall           | Yes                   |
| WiFi                | Optional              |
| Bluetooth Audio     | Optional              |