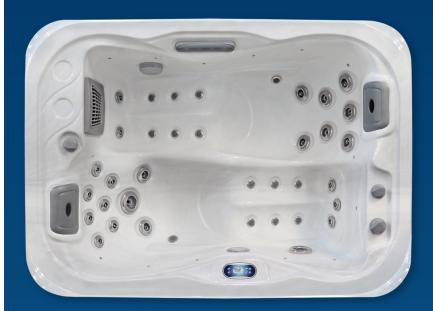

## **AURORA LIGHTING**

All models in the Aurora range feature RGB illuminated jets, waterline LEDs and corner panels

| Specif | ication |
|--------|---------|
|        |         |

| Dimensions             | 1900 x 1350 x 780mm    |
|------------------------|------------------------|
| Water Volume           | 600 Litres             |
| Power Requirement      | 13 / 20 Amps           |
| Seating Configuration  | 2 Loungers             |
| HSG282 Compliant       | No                     |
| Insulation             | Super R10 Base & Sides |
| Shell                  | Aristech® USA Acrylic  |
| Lockable Thermal Cover | Included               |

## Performance

| Heater Pack        | Balboa® BP200UX 2kW    |
|--------------------|------------------------|
| Control System     | Balboa® TP500S         |
| Filtration         | Single Filter          |
| Ozonator           | 1x 50mG                |
| Air Control Valves | 2                      |
| Jet Pumps          | 1x 3hp Twin Speed      |
| Circulation Pump   | 1x 0.35hp Single Speed |
| Total Jets         | 38                     |
|                    |                        |

## Entertainment

| Big Underwater LED  | Yes (Colour Changing) |
|---------------------|-----------------------|
| LED Waterline Light | Yes (Colour Changing) |
| Aurora Jet Lighting | Yes                   |
| Cup/Glass Holders   | 2                     |
| Fountains           | No                    |
| Waterfall           | Yes                   |
| WiFi                | Optional              |
| Bluetooth Audio     | Optional              |