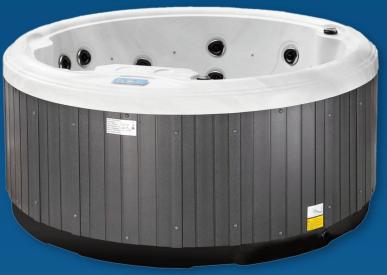

Model name

**HSG282** COMPLIANT

| Specification          |                        |
|------------------------|------------------------|
| Dimensions             | 2000 x 2000 x 900mm    |
| Water Volume           | 1100 Litres            |
| Power Requirement      | 13 / 20 Amps           |
| Seating Configuration  | 6 Seats                |
| HSG282 Compliant       | Yes (*as a 4-seater)   |
| Insulation             | Super R10 Base & Sides |
| Shell                  | Aristech® USA Acrylic  |
| Lockable Thermal Cover | Included               |

## Acrylic Colour Options

Silver White

Odyssey Grey

Our multi-award-winning R10 and R10Plus insulation sets new industry standards for energy efficiency and performance. Featuring advanced insulation materials and innovative design, our R10 hot tub insulation ensures maximum heat retention and minimal heat loss, providing an unparalleled spa experience while reducing energy costs.